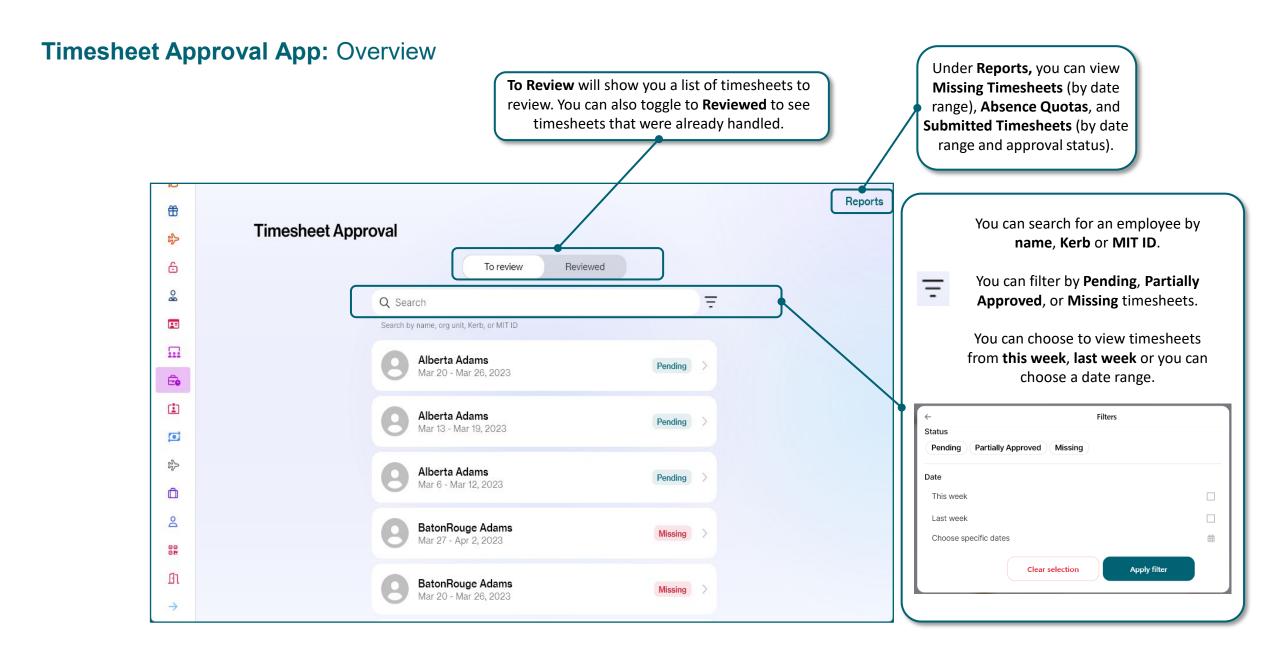

# Timesheet Approval App Quick Guide



## **Timesheet Approval App:** Views



# Timesheet Approval App: Approving and Declining Time



# **Timesheet Approval App:** Missing Timesheet



## Timesheet Approval App: Adding and Editing Time

After adding the default 8-hour entry, you can make any necessary edits.



## **Timesheet Approval App:** Cost distribution

To change the cost distribution from the **Summary** view, click the edit icon. Update Cost distribution Close view Decline Approv ? Changes made will become the default cost objects and distributions. Regular distribution Cost distribution Regular Cost distribution 1509010 100% - BIOLOGY SECRETARIAL SUPPORT Click **Update** to complete the Percentage Cost Object cost distribution change. 100 1509010 1509010 100% - BIOLOGY SECRETARIAL SUPPORT Senior Administrative As