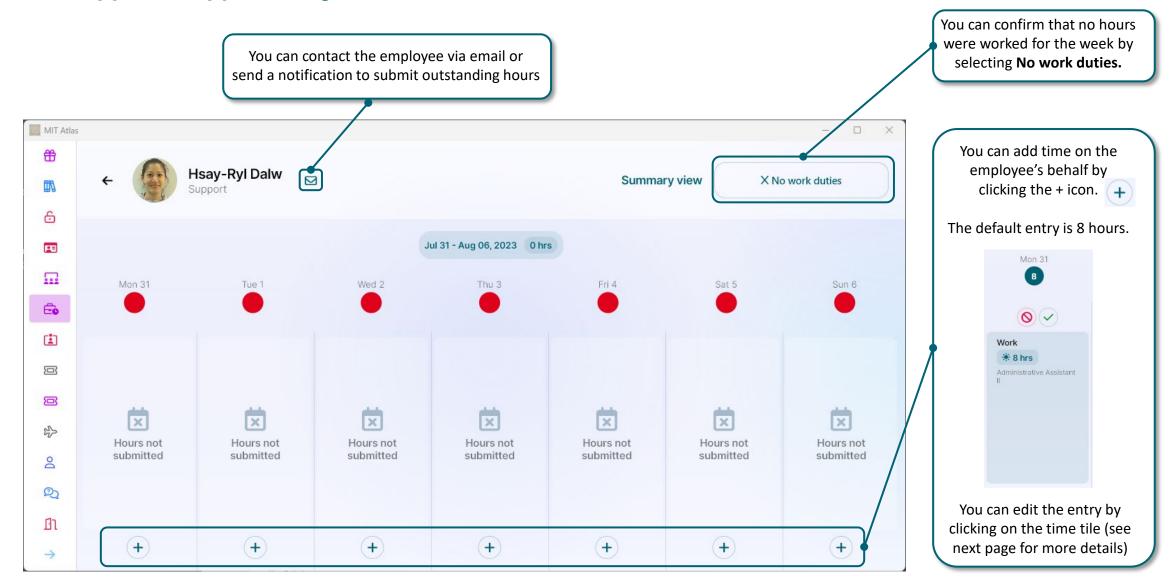

# **Timesheet Approval App:** Missing Timesheet

## Timesheet Approval App: Adding and Editing Time

After adding the default 8-hour entry, you can make any necessary edits.