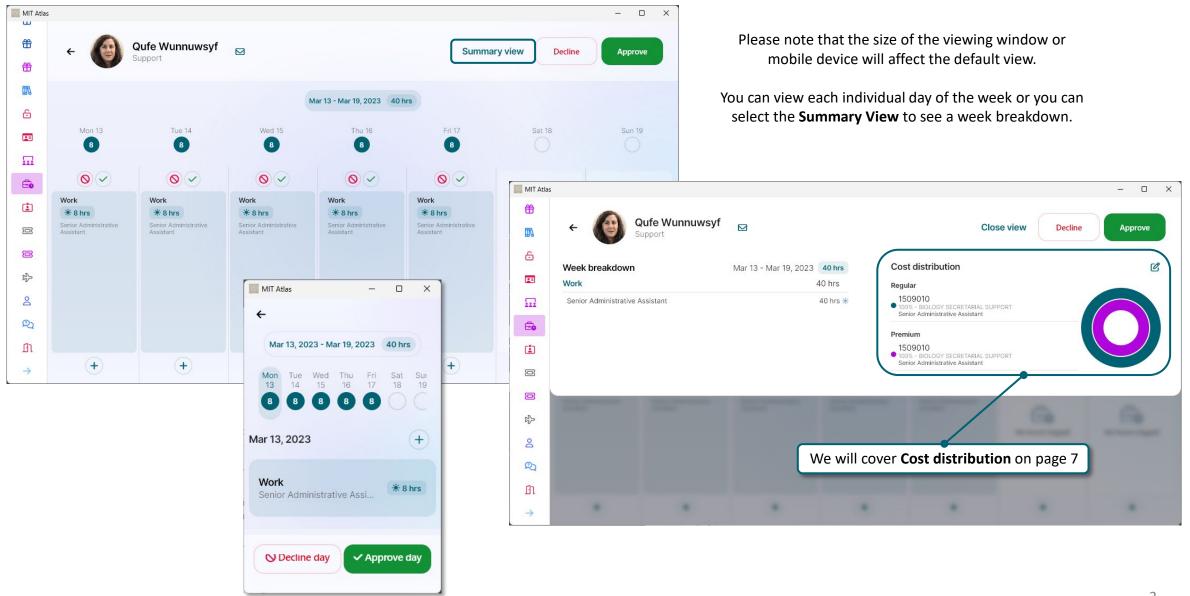

# Timesheet Approval App Quick Guide



## **Timesheet Approval App:** Views



# Timesheet Approval App: Approving and Declining Time



# **Timesheet Approval App:** Missing Timesheet



## Timesheet Approval App: Adding and Editing Time

After adding the default 8-hour entry, you can make any necessary edits.



## **Timesheet Approval App:** Cost distribution

To change the cost distribution from the **Summary** view, click the edit icon. Update Cost distribution Close view Decline Approv ? Changes made will become the default cost objects and distributions. Regular distribution Cost distribution Regular Cost distribution 1509010 100% - BIOLOGY SECRETARIAL SUPPORT Click **Update** to complete the Percentage Cost Object cost distribution change. 100 1509010 1509010 100% - BIOLOGY SECRETARIAL SUPPORT Senior Administrative Assistant + Add cost distribution Update C