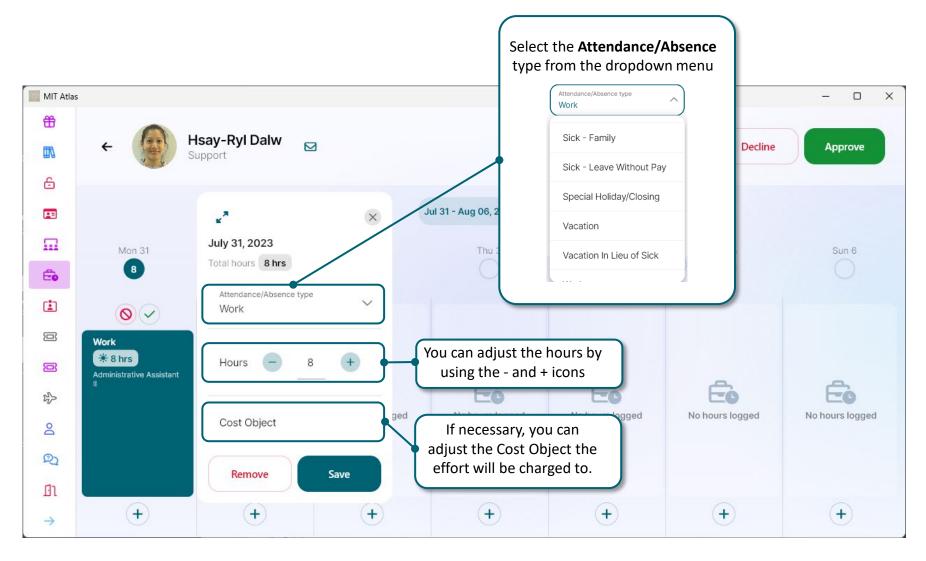

## Timesheet Approval App: Adding and Editing Time

After adding the default 8-hour entry, you can make any necessary edits.