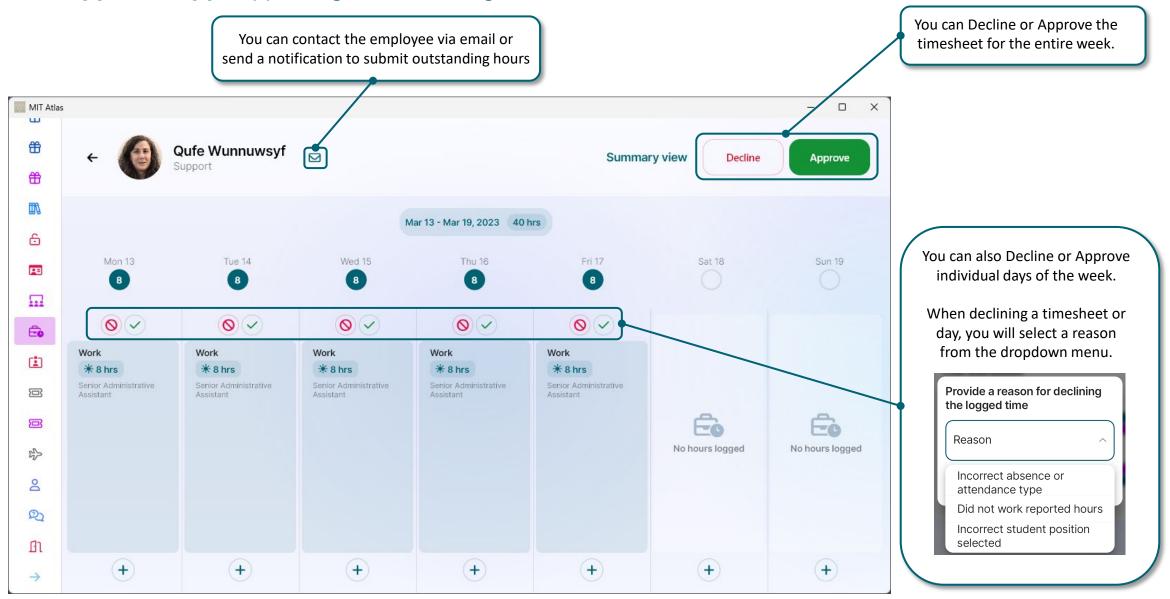

# Timesheet Approval App Quick Guide



## **Timesheet Approval App:** Views



# Timesheet Approval App: Approving and Declining Time



# **Timesheet Approval App:** Missing Timesheet



## Timesheet Approval App: Adding and Editing Time

After adding the default 8-hour entry, you can make any necessary edits.



## **Timesheet Approval App:** Cost distribution

To change the cost distribution from the **Summary** view, click the edit icon. Update Cost distribution Close view Decline Approv ? Changes made will become the default cost objects and distributions. Regular distribution Cost distribution Regular Cost distribution 1509010 100% - BIOLOGY SECRETARIAL SUPPORT Click **Update** to complete the Percentage Cost Object cost distribution change. 100 1509010 1509010 100% - BIOLOGY SECRETARIAL SUPPORT Senior Administrative Assistant + Add cost distribution Update Cost distribution Premium distribution Changes made will be